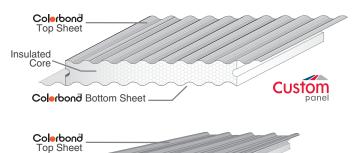

#### What is an ARCPANEL Roof System?

An ARCPANEL roof panel consists of a top sheet and bottom sheet of Colorbond® steel bonded to an insulated core.

# An ARCPANEL roof is an all in one system, quick and easy to install.

The panels are lightweight and easily handled, there is no need for trusses, roof sheeting, insulation and lining, battens, plastering or painting - saving time, money and the environment.