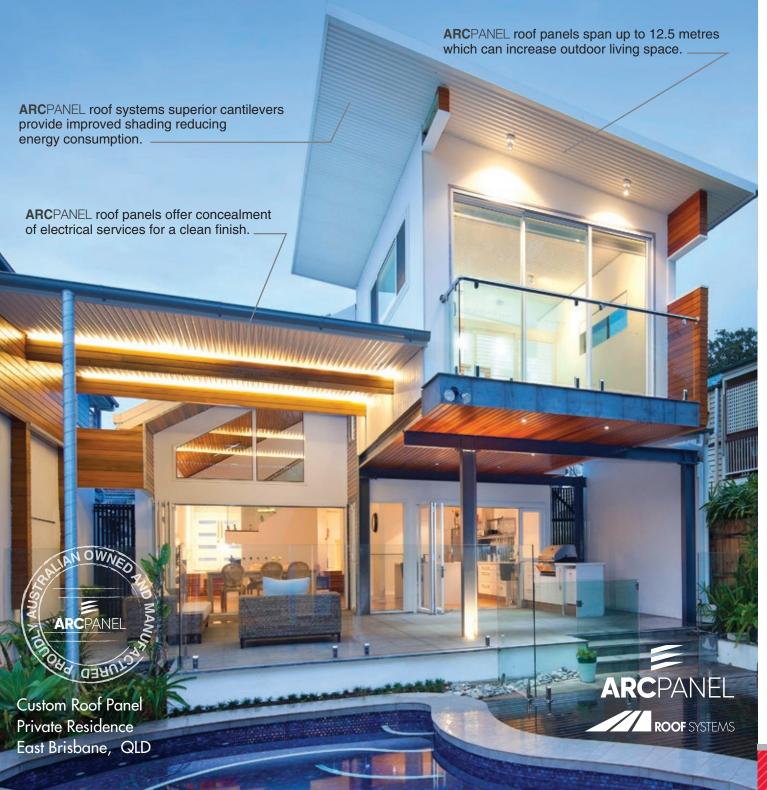

#### What is an ARCPANEL Roof System?

An ARCPANEL roof panel consists of a top sheet and bottom sheet of Colorbond® steel bonded to an insulated core.

# An ARCPANEL roof is an all in one system, quick and easy to install.

The panels are lightweight and easily handled, there is no need for trusses, roof sheeting, insulation and lining, battens, plastering or painting - saving time, money and the environment.

## An ARCPANEL solution for every roof type

ARCPANEL roof panels are available in straight, curved and multi-curved configurations.

A large range of Colorbond colours are available to complement your design, contact ARCPANEL for further details.